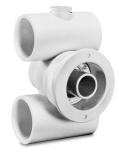

## Add customizable massage action to any spa with Hayward® hydrotherapy fittings.

- » Interchangeable nozzles allow for custom jet configurations and hydro-massage action
- » User can control water and air flow at jet face, providing a variety of therapy options (Adjustable JetAir® III system only)
- » Balanced hydraulics let user mix and match jet nozzles without affecting system performance
- » Universal nozzle retrofitability allows users to update nozzles at any time
- » Fittings are intended for fiberglass and stainless spas, but can also be used in gunite and plaster applications
- » Fittings are compatible with JetAir III and Adjustable JetAir III systems

Note: Body and nozzles must be sold together for complete assembly

Pair with **Hayward Spa Blowers** for powerful, soothing bubbles and exceptionally quiet performance.

SP1434 VariFlo® Jet

SP1437 Whirl-Flo Jet