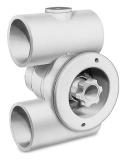

## Add customizable massage action to any spa with Hayward® hydrotherapy fittings.

- » Interchangeable nozzles allow for custom jet configurations and hydro-massage action
- » User can control water and air flow at jet face, providing a variety of therapy options (Adjustable JetAir® III system only)
- » Balanced hydraulics let user mix and match jet nozzles without affecting system performance
- » Universal nozzle retrofitability allows users to update nozzles at any time
- » Fittings are intended for fiberglass and stainless spas, but can also be used in gunite and plaster applications
- » Fittings are compatible with JetAir III and Adjustable JetAir III systems

Note: Body and nozzles must be sold together for complete assembly

Pair with **Hayward Spa Blowers** for powerful, soothing bubbles and exceptionally quiet performance.

SP1434 VariFlo® Jet

SP1437 Whirl-Flo Jet